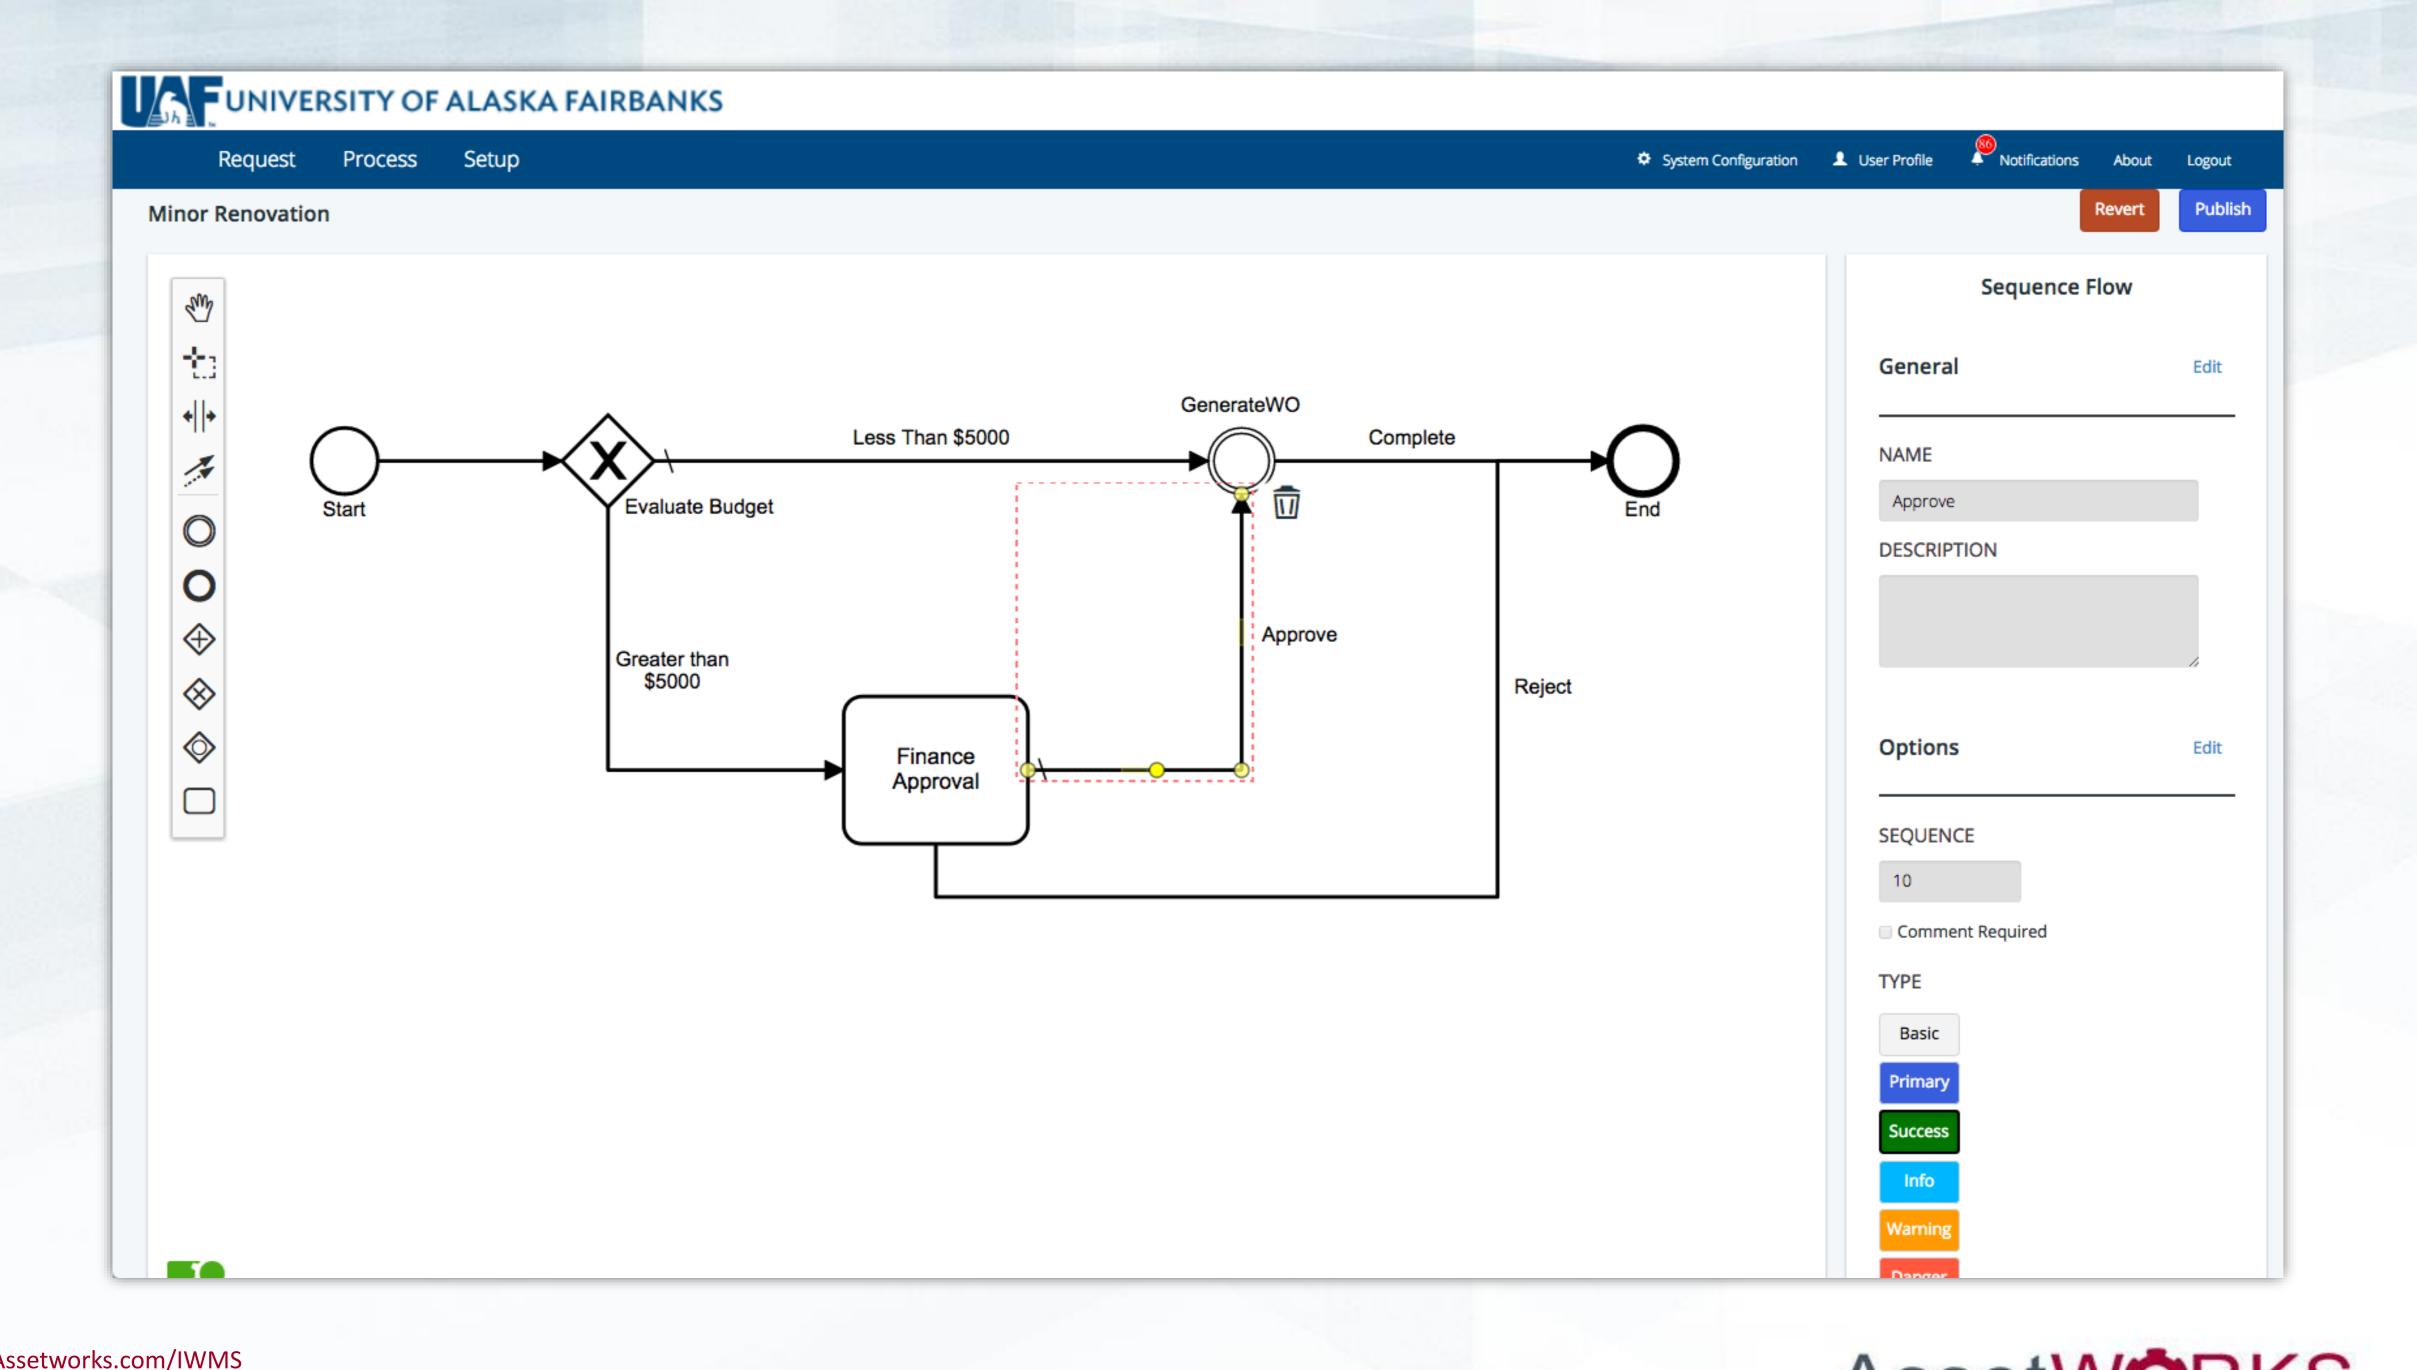

#### UNIVERSITY OF ALASKA FAIRBANKS Process Setup Request Section **Tenant Improvement** Active since October 22, 2017 Text TextBox (Text) TextBox (Number) Template Properties TextBox (Date) Comment Box RequestType Multiple Choice $\mathbf{T}$ Dropdown ImprovementTypeMC 4

 $\Phi$ 

 $\Phi$ 

 $\Phi$ 

 $\Phi$ 

 $\Phi$ 

4

 $\Phi$ 

RequestDetails

FlooringTypeMC

FlooringSQFT

WidowDoorMC

NumWindows

NumDoors

RequestDescription

RequestStartDate

RequestEndDate

UserDetails

Dynamic Data

10.211.55.2:4000/#

© 2018 AssetWorks LLC. Proprietary and Confid Build your forms and workflows right from the web browser

|  | ۰ | System Configuration | 💄 User Profile | Notificatio | ons About | Logout |
|--|---|----------------------|----------------|-------------|-----------|--------|
|--|---|----------------------|----------------|-------------|-----------|--------|

| Drop Area        |                 |      |          |
|------------------|-----------------|------|----------|
| Section          |                 | Сору | Remove   |
| Multiple Choice  |                 | Сору | 💼 Remove |
| Section          |                 | Сору | Remove   |
| Multiple Choice  | <b>Ø</b> Hidden | Сору | Remove   |
| TextBox (Number) | <b>Ø</b> Hidden | Сору | Remove   |
| Multiple Choice  | <b>Ø</b> Hidden | Сору | Remove   |
| TextBox (Number) | <b>Ø</b> Hidden | Сору | Remove   |
| TextBox (Number) | <b>Ø</b> Hidden | Сору | Remove   |
| Comment Box      |                 | Сору | Remove   |
| TextBox (Date)   |                 | Сору | Remove   |
| TextBox (Date)   |                 | Сору | Remove   |
| Section          |                 | Сору | 💼 Remove |