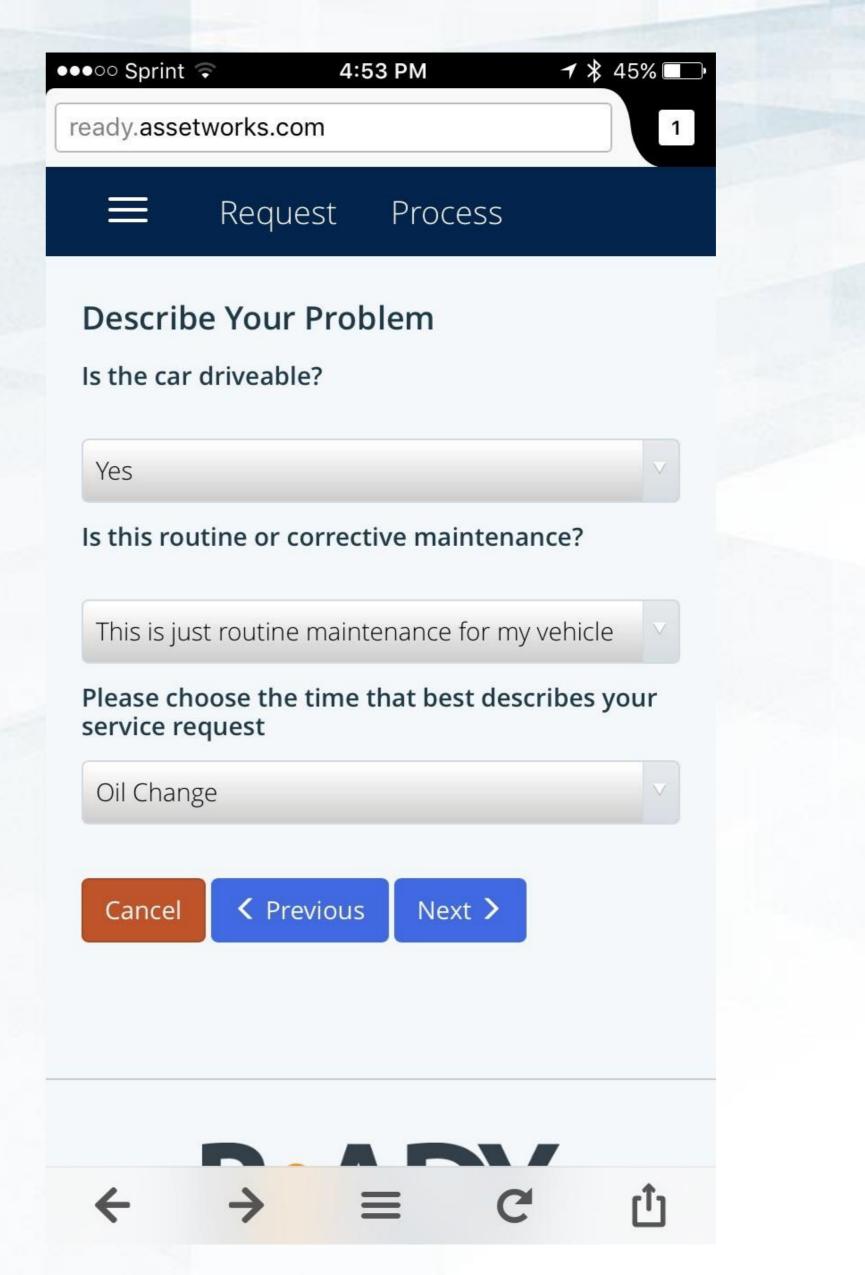

#### Welcome to ReADY Request! Click any template to get started

Start typing to search

## **Design and Construction**

**Project Request** 

Flooring

**Interior Design** 

**University Architect** 

### **Key and Access Control**

Responsive Design so it works on any device – Desktop, Laptop, Tablet or Phone