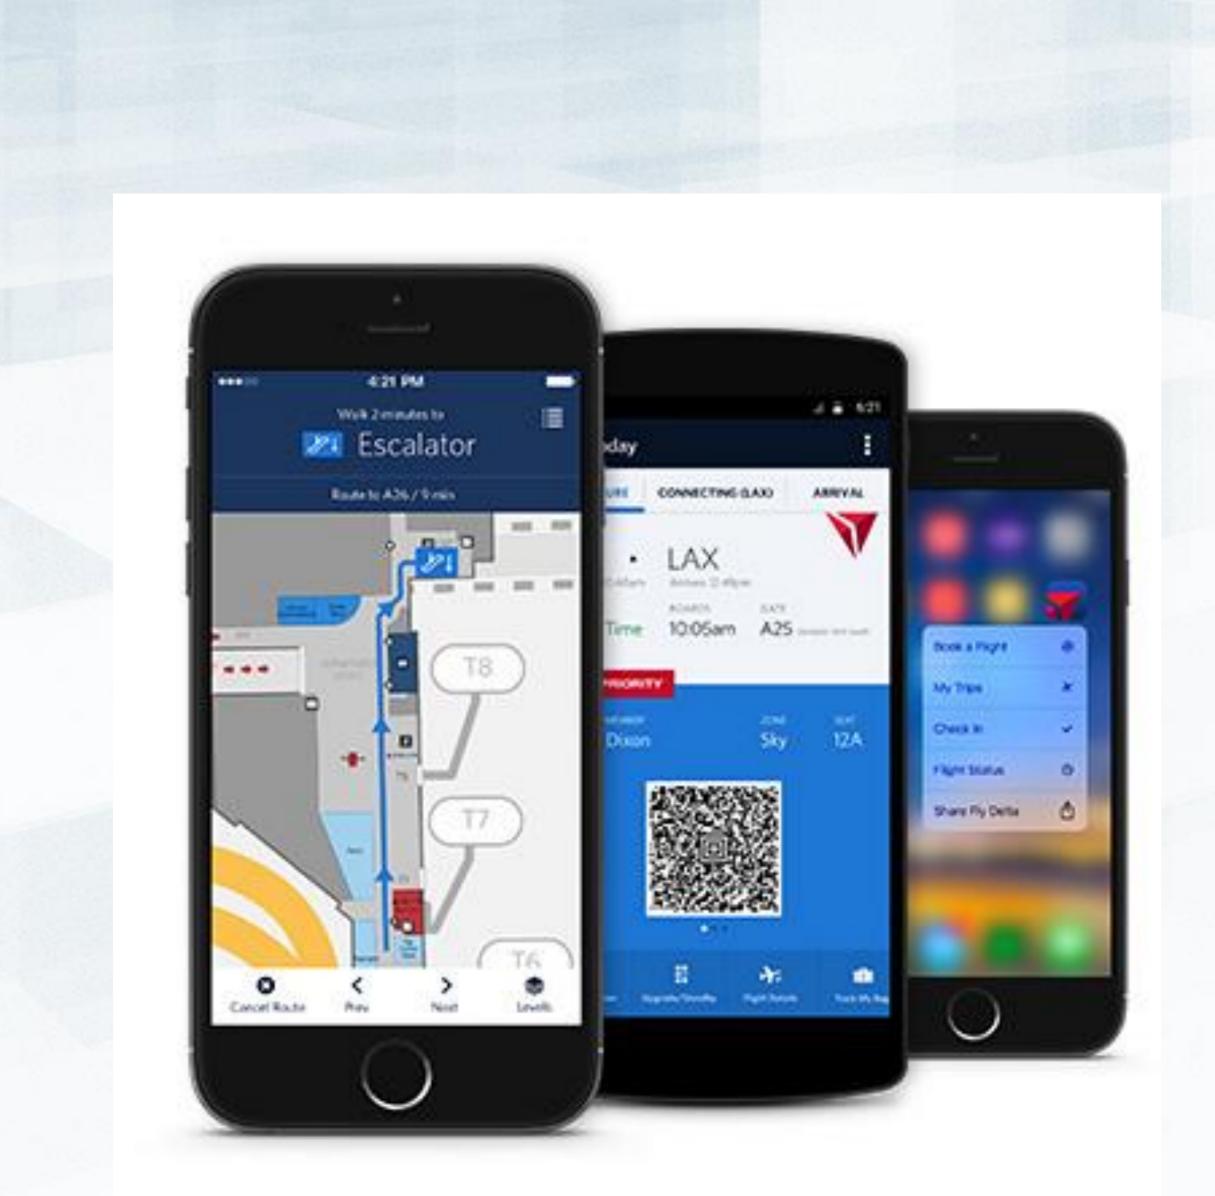

#### www.Assetworks.com/IWMS

© 2018 AssetWorks LLC. Proprietary and Confidential.

12:02 🗸

See where and how fast.

PANDORA

Yesterday, 5:00 PM

• 1 LTE .

Journey Radio misses you! Tune in now to hear some old favorites.

FLY DELTA

Yesterday, 3:58 PM

DL1307 Departure Time Change New ETD: 6 Mar 4:14 PM Atlanta, GA (ATL) Gate B11 -Domestic Term-South

#### 🐻 NFL

Yesterday, 2:42 PM

Breaking News: Bears to place transition tag on Kyle Fuller. By putting the cornerback on the transition tag, Chicago can match any offer made to Fuller, Ian Rapoport reports.