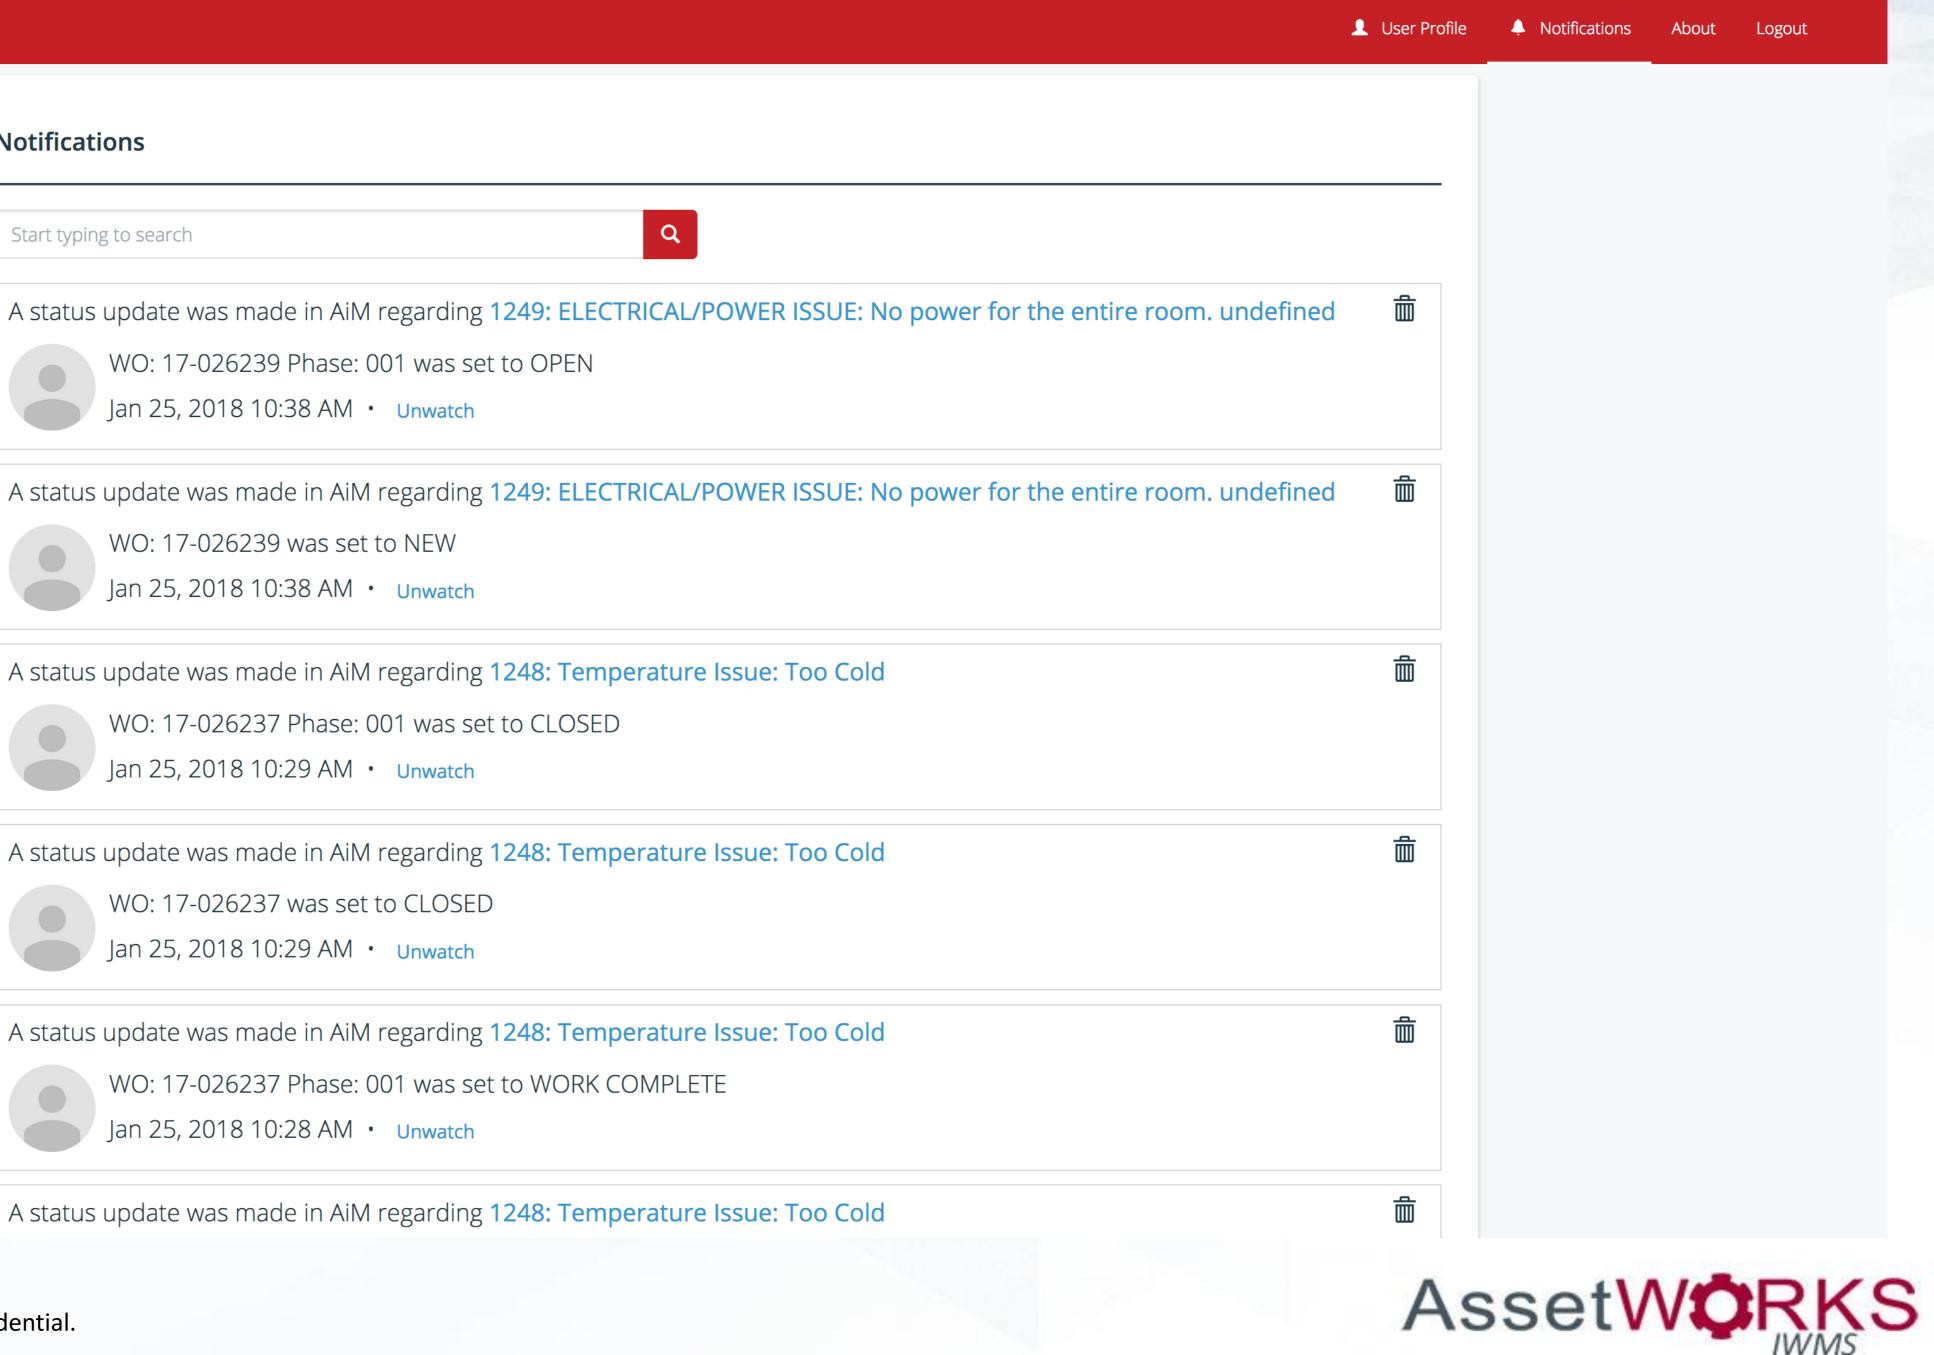

their request and update them on any change to their request

www.Assetworks.com/IWMS

© 2018 AssetWorks LLC. Proprietary and Confidential.

# 1. Notify your customers you have received

## We harbor an innate fear of being forgotten while we wait. **Consistent updates provide a sense of a "moving forward", and reassure** them that their request has not been forgotten.

## It is critical to communicate with customers every step of the way.

## Establish a deliberate policy of regular contact with your customers and satisfaction will climb.

www.Assetworks.com/IWMS

ER patients like to be checked in with every 20 - 30 minutes while they wait (Keep your customers regularly informed even if there's no new news)