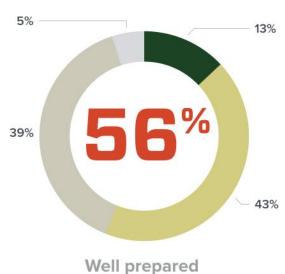

#### Based upon what you know firsthand or have heard about CSU, please rate its performance.

- Far Above Average
- Somewhat Above Average
- Average
- Somewhat Below Average
- Combined Top 2 Box Response %: "Far Above Average" & "Somewhat Above Average"

Source: Qualtrics Primary Research; Q13

Is located in a city known for its excellent quality of life

Well prepared graduates

A friendly supportive campus