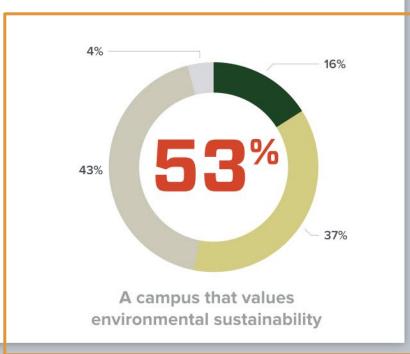

#### Based upon what you know firsthand or have heard about CSU, please rate its performance.

- Far Above Average
- Somewhat Above Average
- Average
- Somewhat Below Average
- Combined Top 2 Box Response %: "Far Above Average" & "Somewhat Above Average"

Source: Qualtrics Primary Research; Q13

Is located in a city known for its excellent quality of life

Well prepared graduates

A friendly supportive campus