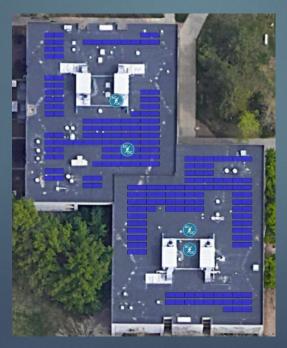

# Where are we now? DU finalizing planning and contract

- Pivot Energy (formerly Microgrid)
- ▶ 18 Buildings
- ▶ Flat roof, ballasted systems
- > 2+ MW