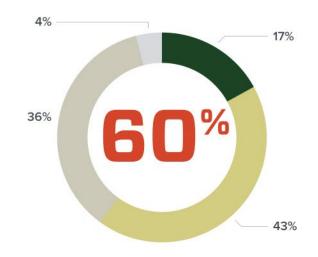

#### Based upon what you know firsthand or have heard about CSU, please rate its performance.

- Far Above Average
- Somewhat Above Average
- Average
- Somewhat Below Average
- Combined Top 2 Box Response %: "Far Above Average" & "Somewhat Above Average"

Source: Qualtrics Primary Research; Q13

Is located in a city known for its excellent quality of life

Well prepared graduates

A friendly supportive campus