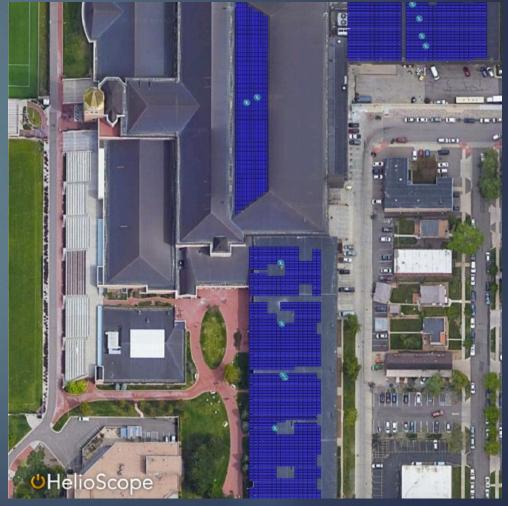

# Where are we now? DU finalizing planning and contract

- Pivot Energy (formerly Microgrid)
- ▶ 18 Buildings
- ▶ Flat roof, ballasted systems
- > 2+ MW