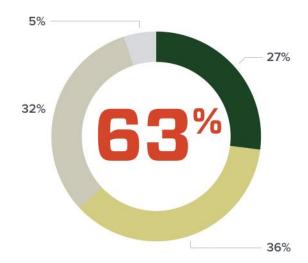

#### Based upon what you know firsthand or have heard about CSU, please rate its performance.

- Far Above Average
- Somewhat Above Average
- Average
- Somewhat Below Average
- Combined Top 2 Box Response %: "Far Above Average" & "Somewhat Above Average"

Source: Qualtrics Primary Research; Q13

Is located in a city known for its excellent quality of life

Well prepared graduates

A friendly supportive campus