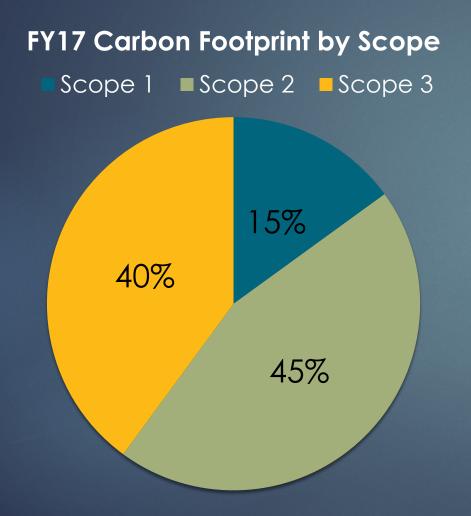

# DU's Carbon Footprint

Gross Emissions: Total 66,968 MTCDE

Scope 1: Emissions generated on site (fuel combustion and vehicle fleet)

Scope 2: Emissions from purchased electricity (Xcel)

Scope 3: Emissions created offsite, related to campus activities (travel, waste disposal, etc)