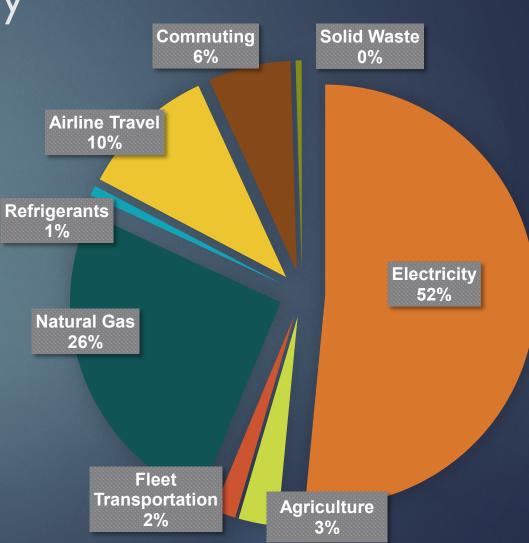

# DU's Carbon Footprint

Gross Emissions: Total 66,968 MTCDE

Scope 1: Emissions generated on site (fuel combustion and vehicle fleet)

Scope 2: Emissions from purchased electricity (Xcel)

Scope 3: Emissions created offsite, related to campus activities (travel, waste disposal, etc)