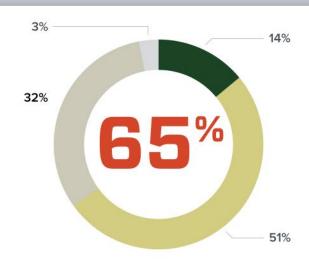

#### Based upon what you know firsthand or have heard about CSU, please rate its performance.

- Far Above Average
- Somewhat Above Average
- Average
- Somewhat Below Average
- Combined Top 2 Box Response %: "Far Above Average" & "Somewhat Above Average"

Source: Qualtrics Primary Research; Q13

Is located in a city known for its excellent quality of life

Well prepared graduates

A friendly supportive campus