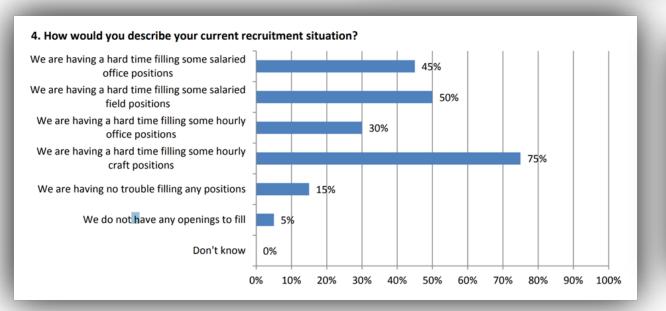

#### 95% of contractors have trouble finding skilled workers

December 14, 2017
Anastasios Koutsogiannis
Construction Industry

**BRIEF** 

92% of employers say skills shortage affects productivity, job satisfaction